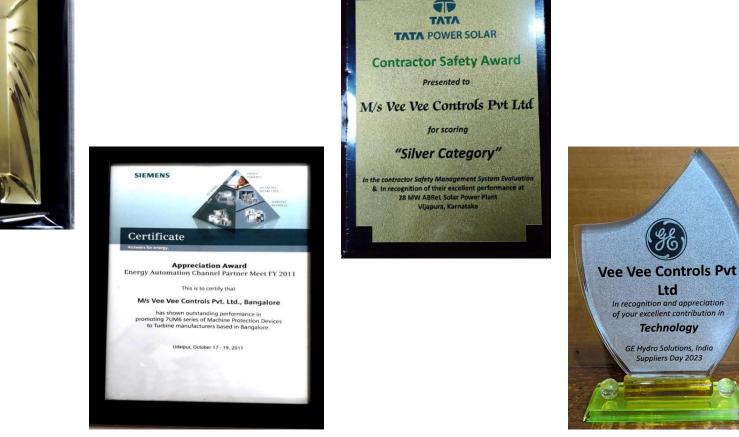

### **CERTIFICATE OF APPRICIATION**

"Single Point Contact for Power, Control and Automation Solutions"

## **CERTIFICATE OF APPRICIATION**

"Single Point Contact for Power, Control and Automation Solutions"