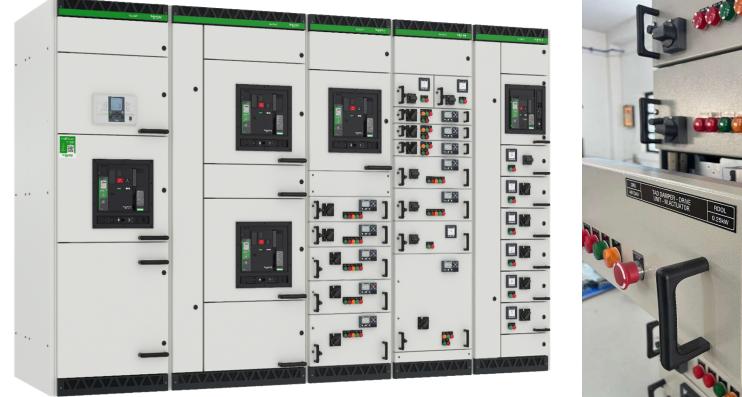

## Low Voltage Panels

Draw-Out MCC Panel

**PLC** Panels

"Single Point Contact for Power, Control and Automation Solutions"

## Low Voltage Panels

PCC Panel

"Single Point Contact for Power, Control and Automation Solutions"

## **Low Voltage Panels**

### DRAWOUT MCC Panel

"Single Point Contact for Power, Control and Automation Solutions"