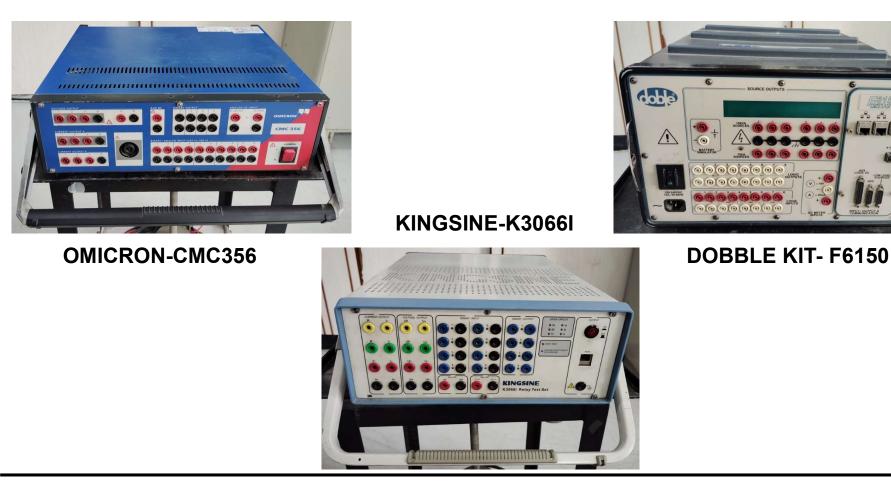

## **Testing Equipment's**

"Single Point Contact for Power, Control and Automation Solutions"