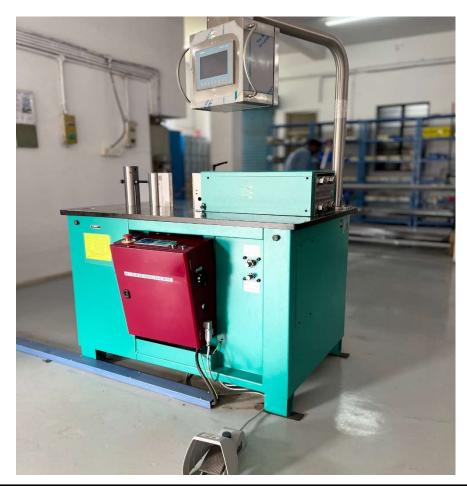

#### **CNC Busbar Processing Machine**

"Single Point Contact for Power, Control and Automation Solutions"

#### 3 in 1 NC Bus Bar Processing machine