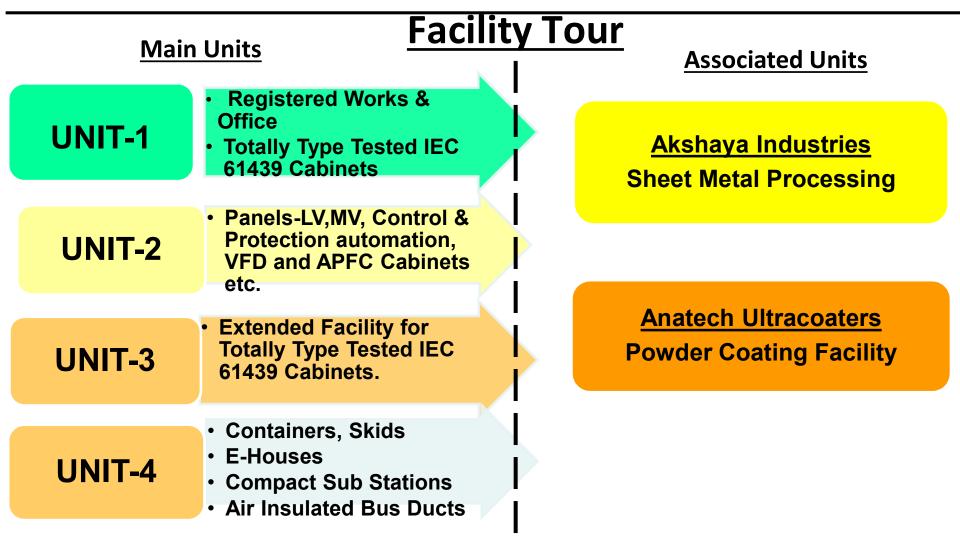

#### Unit 1→ IEC 61439 TT Cabinets

"Single Point Contact for Power, Control and Automation Solutions"

### **Unit 3:-**Extended Facility for Totally Type Tested IEC 61439 Cabinets

"Single Point Contact for Power, Control and Automation Solutions"

# Unit 4:- New Facility for E-House, containers & Heavy Metal fabrication.

"Single Point Contact for Power, Control and Automation Solutions"