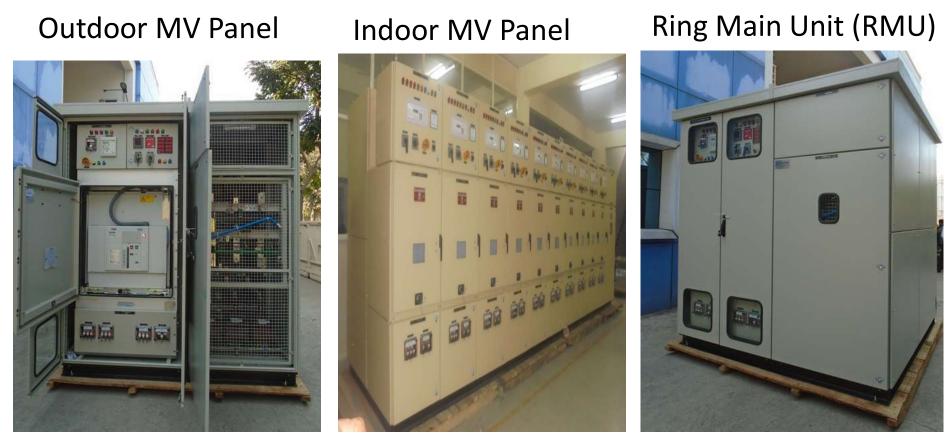

### **Medium Voltage**

- □ MV Switch Gear Panel up to 33kV
- LASCPT Panel
- Neutral Grounding Panel
- Load Break Switch Panel
- □ MV Capacitor Panel
- □ Compact Sub Station upto 33kV

"Single Point Contact for Power, Control and Automation Solutions"

## **Medium Voltage Panels**

"Single Point Contact for Power, Control and Automation Solutions"