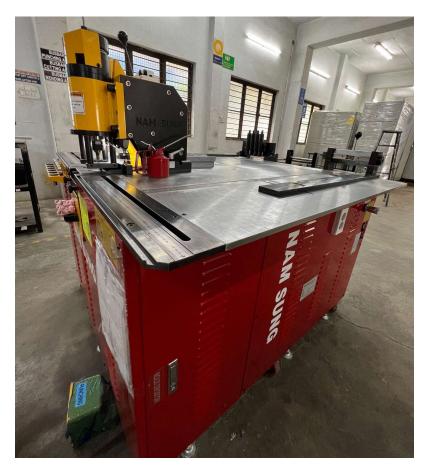

### **CNC Based Sheet Metal Punching & Fiber Laser Unit**

- □ Accurate punching / Laser Cutting / aesthetic finish
- □ Reduces process time & quicker delivery

"Single Point Contact for Power, Control and Automation Solutions"