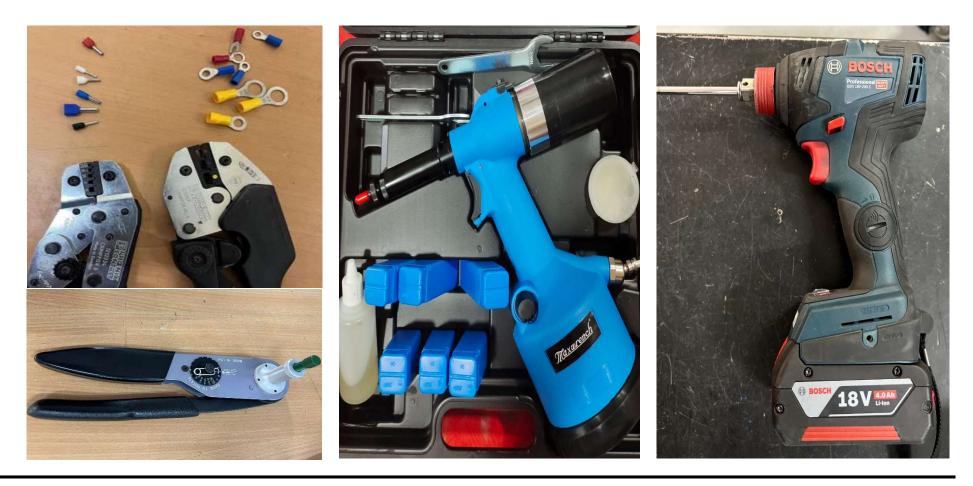

#### **Precision Tools and Tackles**

"Single Point Contact for Power, Control and Automation Solutions"