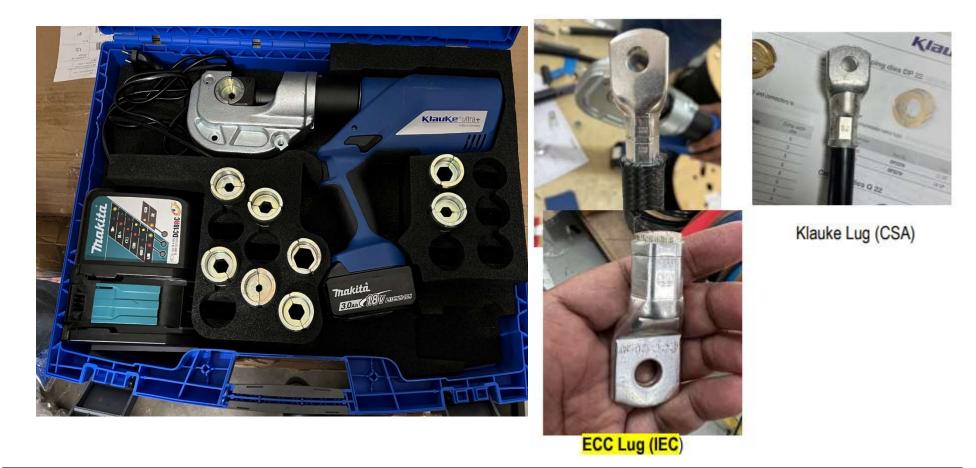

#### **Precision Tools and Tackles**

"Single Point Contact for Power, Control and Automation Solutions"