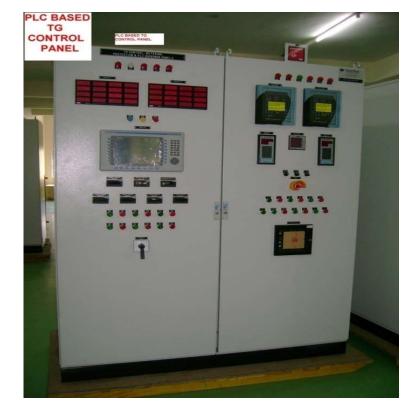

## **Control Panels**

VFD Drive Panel

PLC Based Generator Control Panel

"Single Point Contact for Power, Control and Automation Solutions"