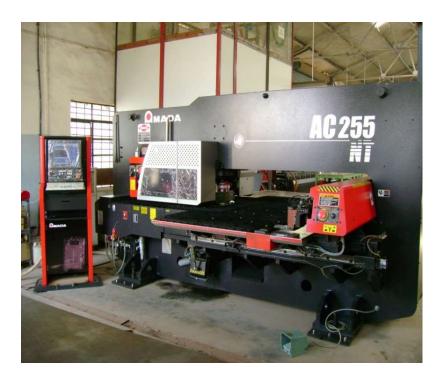

### **CNC Based Sheet Metal Punching & Fiber Laser Unit**

- □ Accurate punching / Laser Cutting / aesthetic finish
- □ Reduces process time & quicker delivery

"Single Point Contact for Power, Control and Automation Solutions"