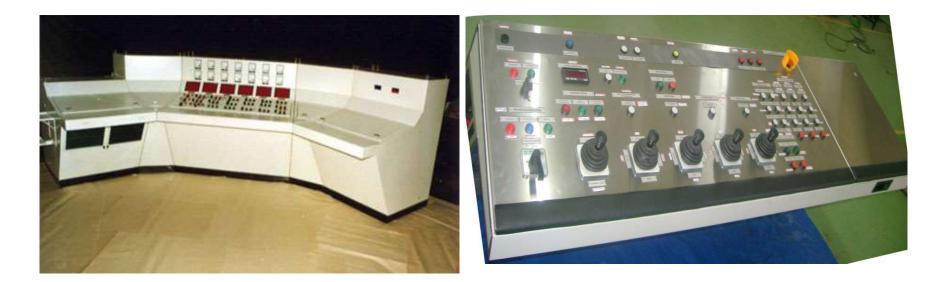

## **Control Desk**

"Single Point Contact for Power, Control and Automation Solutions"