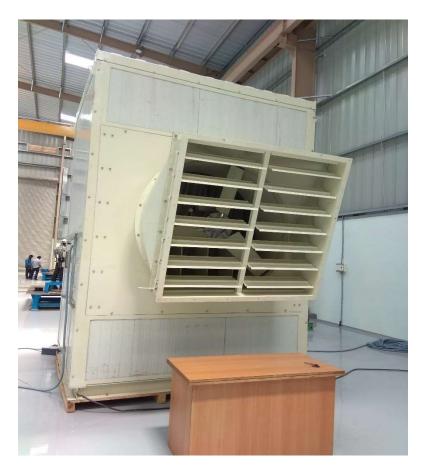

## **VENTILATION SYSTEMS**

"Single Point Contact for Power, Control and Automation Solutions"