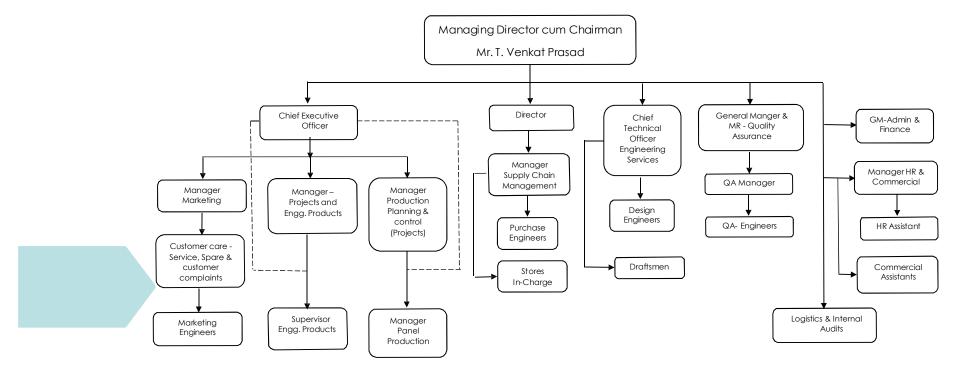

#### **ORGANISATION CHART**

"Single Point Contact for Power, Control and Automation Solutions"