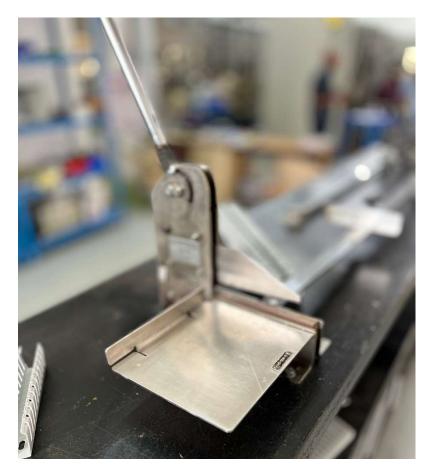

#### **Trough & Din rail Cutting Machine**

"Single Point Contact for Power, Control and Automation Solutions"