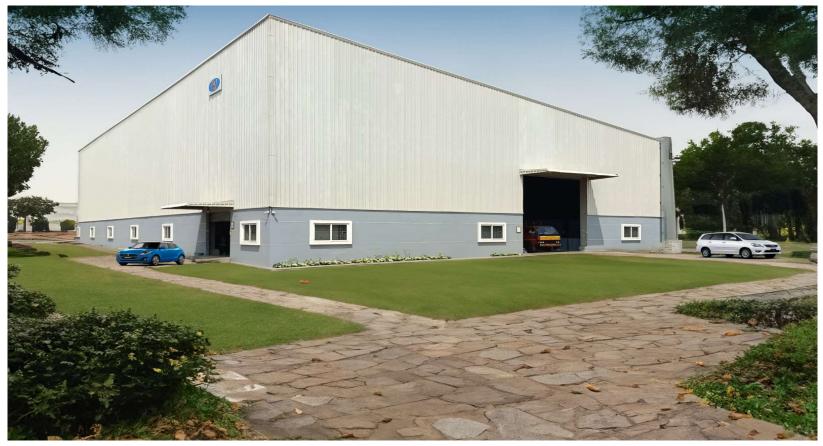

## **Our Journey:**

- Founded by Mr. Venkat Prasad in 1990 in a modest way, VVC today has emerged as a pioneer and one of the largest panel integrators & solution provider for electrical systems, Instrumentations and automation.
- □ We thank our valuable customers for giving us an opportunity to excel globally by recognizing our strengths & capabilities.
- □ Spread across a total of 2,00,000sqft. built up area across 5 business units located in proximity for ease of execution and control.
- Additional facility of 3 Acres land with built up area of 30,000 Sq feet is ready for operations to enhance the capacity.
- □ Achieved Sales Numbers > 1 BINR