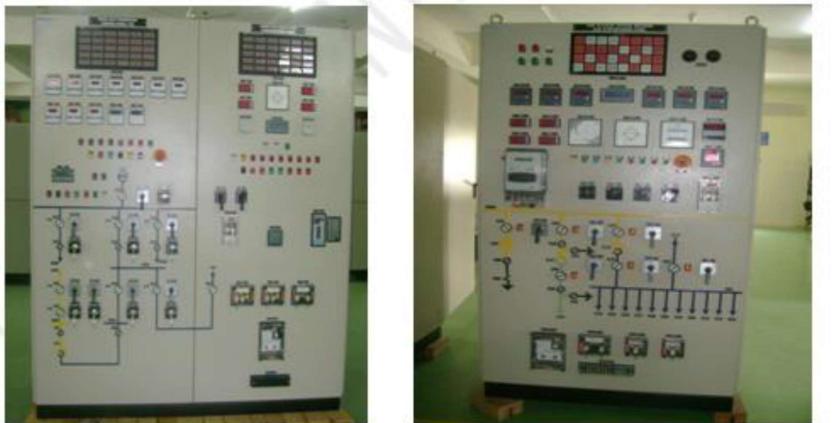

## **Control Panels**

Synchronizing Panel

**Metering Panel** 

"Single Point Contact for Power, Control and Automation Solutions"

## **Control & Relay Panels**

"Single Point Contact for Power, Control and Automation Solutions"